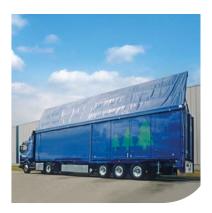

## **EXSIDE**

Proven Flexibility Improved

- > 12.9 meter opening
- Liftable upper beam (optional)
- Also available in LIGHT version

#### Custom-built

**LIGHT version** 

Doors on both sides

Self-supporting construction with side door opening of 6.8m