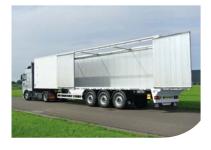

## **EXSIDE**

Proven Flexibility Improved

- > 12.9 meter opening
- Liftable upper beam (optional)
- Also available in LIGHT version