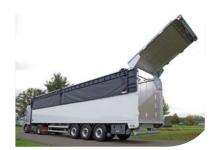

## **EXSIDE**

Proven Flexibility Improved

- > 12.9 meter opening
- Liftable upper beam (optional)
- Also available in LIGHT version

#### Custom-built

**LIGHT version** 

Doors on both sides

Self-supporting construction with side door opening of 6.8m