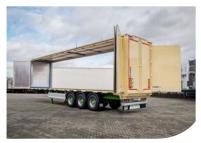

## **EXSIDE**

Proven Flexibility Improved

- > 12.9 meter opening
- Liftable upper beam (optional)
- Also available in LIGHT version