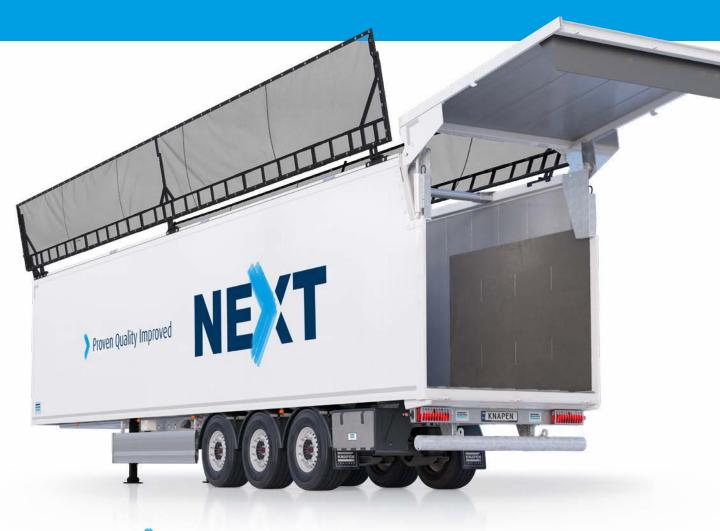

# What's NEXT?

More than 37 years of experience, a fully robotic welded body and a solid, functional design: this is the NEXT step in our product. A trailer without technical risk: **Proven Quality Improved!** 

## Proven Quality Improved

"Robot welding has further increased the reliability of the proven construction."

K400 **NEXT** 

**Heavy Duty** 

Continuous chassis

Proven robustness

Heavy Duty options