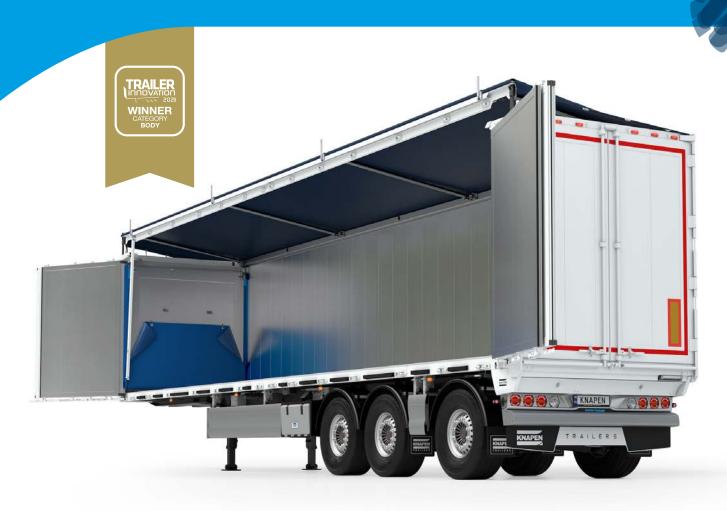

## **EXSIDE**

Proven Flexibility Improved

- > 12.9 meter opening
- Liftable upper beam (optional)
- Also available in LIGHT version

#### Custom-built

**LIGHT version** 

Doors on both sides

Self-supporting construction with side door opening of 6.8m